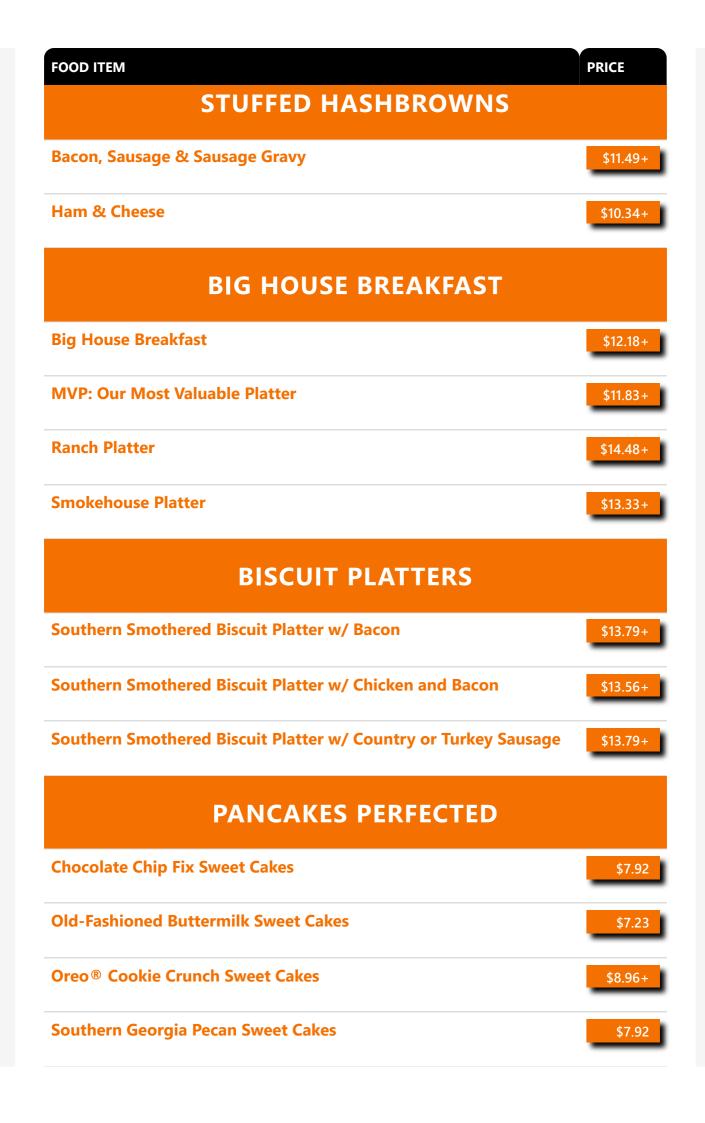

| Southwestern Bowl                                    | \$10.34+             |
|------------------------------------------------------|----------------------|
| Southwestern Wrap                                    | \$10.34+             |
| BISCUIT SANDWICH                                     | IES                  |
| Bacon, Egg & Cheese Biscuit                          | \$3.44               |
| Sausage Biscuit Combo                                | \$5.75+              |
| Sausage Biscuit                                      | \$2.29+              |
| Turkey Sausage Biscuit Combo                         | \$5.75+              |
| Turkey Sausage Biscuit                               | \$2.29+              |
| BREAKFAST PLATTE                                     | RS                   |
| 2 Biscuits & Gravy                                   | \$7.23               |
| 2 Egg Breakfast                                      | \$6.89+              |
| 2 Eggs & Applewood Smoked Bacon                      | ¢0.10.               |
|                                                      | \$9.19+              |
| 2 Eggs & Country Fried Steak                         | \$9.19+              |
| 2 Eggs & Country Fried Steak<br>2 Eggs & Country Ham |                      |
|                                                      | \$13.33+             |
| 2 Eggs & Country Ham                                 | \$13.33+<br>\$11.49+ |

Omelet-Garden\$10.68+Omelet-Ham & Cheese\$10.11+Omelet-Meat Lover's\$12.18+Omelet-Mega Bacon Cheese\$12.41+Omelet-Philly Cheesesteak\$11.83+Omelet-Western\$10.68+

| FOOD ITEM                                   | PRICE    |
|---------------------------------------------|----------|
| Strawberries & Cream Sweet Cakes            | \$7.92   |
| Sweet Cake Platters with Sausage or Bacon   | \$11.26+ |
| Wild Blueberry Sweet Cakes                  | \$7.92   |
| GOLDEN WAFFLES AND FRENCH TO                | AST      |
| French Toast Platters with Bacon or Sausage | \$11.83+ |
| Golden Waffle with Bacon or Sausage         | \$9.19+  |
| Golden Waffle                               | \$5.39+  |
| Southern Pecan Waffle                       | \$7.81+  |
| Strawberry or Plain French Toast            | \$8.73+  |
| Strawberry Waffle                           | \$7.81+  |
| Waffle Platters with Bacon or Sausage       | \$11.49+ |
| <b>BIG HOUSE BURGERS AND MELTS</b>          | S        |
| 2 Double Cheeseburger Plates                | \$10.68+ |
| Applewood Smoked Bacon HuddleBurger®        | \$11.36+ |
| Big House® BLT                              | \$11.03+ |
| Classic Patty Melt                          | \$9.76+  |
| Crispy or Grilled Chicken Club              | \$10.68+ |