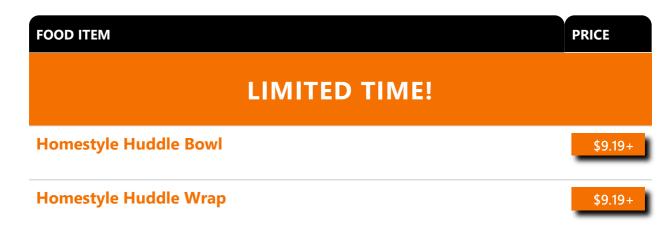

| FOOD ITEM                                          | PRICE                |
|----------------------------------------------------|----------------------|
| Double Mushroom Swiss HuddleBurger®                | \$11.83+             |
| Famous Philly Cheesesteak                          | \$10.34+             |
| HuddleBurger®                                      | \$9.76+              |
| Mega Bacon Cheese HuddleBurger®                    | \$12.06+             |
| Roasted Prime Rib Tips                             | \$11.83+             |
| Roasted Turkey Bacon Ranch                         | \$11.37+             |
| Triple HuddleBurger®                               | \$11.36+             |
| Zesty Grilled or Crispy Chicken Sandwich           | \$11.03+             |
| BOWLS & WRAPS                                      |                      |
| Homestyle Huddle Bowl                              | \$9.19+              |
| Homestyle Huddle Wrap                              | \$9.19+              |
| Southwestern Bowl                                  | \$10.34+             |
| Southwestern Wrap                                  | \$10.34+             |
| HOMESTYLE DINNERS                                  |                      |
|                                                    |                      |
| Chopped Steak Dinner                               | \$11.83+             |
| Chopped Steak Dinner<br>Country Fried Steak Dinner | \$11.83+<br>\$13.56+ |
|                                                    |                      |